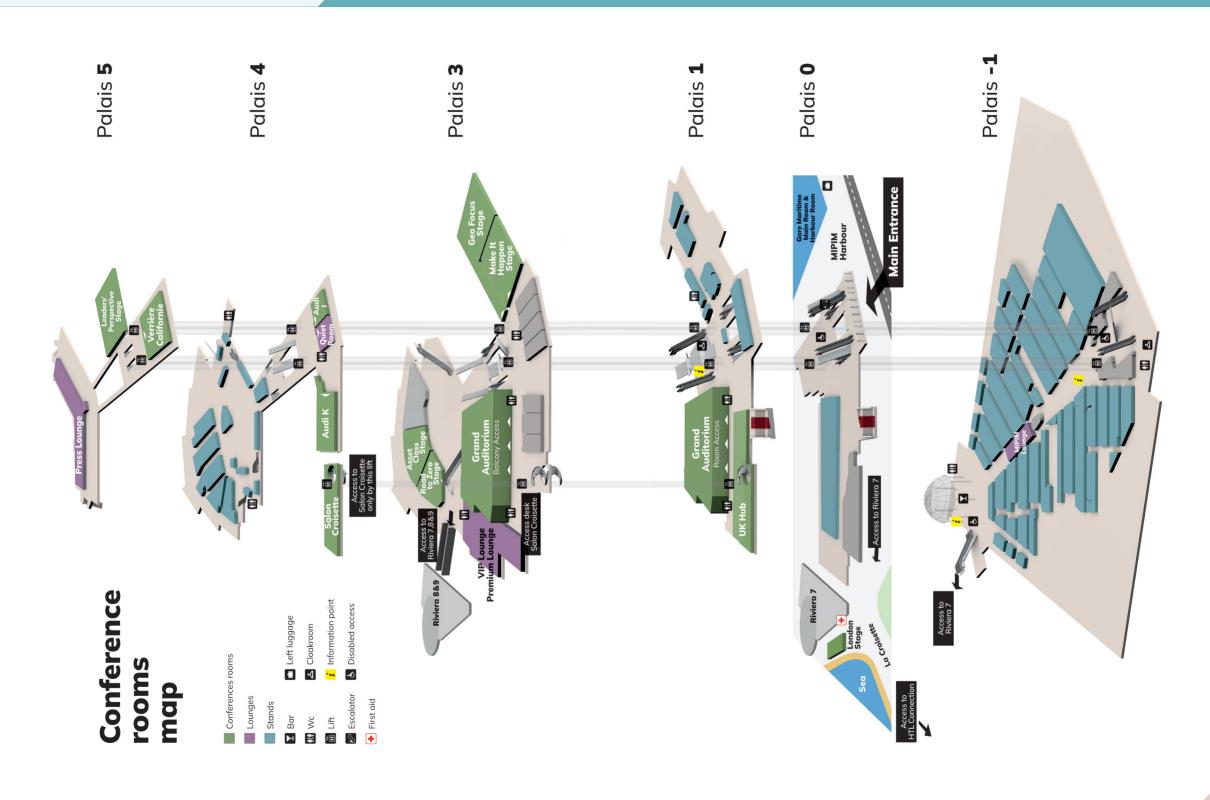

# Leaders' perspective stage

Debate big picture topics and investment trends, including how to be a change maker, demographic change, and the latest macroeconomics, finance challenges and rising insurance costs.

### Road to Zero

Dive into the deep end and find out firsthand about the many innovative initiatives the real estate community is taking on the road to net zero. Walk away feeling inspired to do even more.

### **UK Hub**

Explore the latest trends, opportunities and challenges in this dedicated stage for the UK.

# Make it happen stage

In 2025 the Make it happen stage will focus on attracting talent on Tuesday, how to make the best of Artificial Intelligence on Wednesday and successful public private partnerships on Thursday.

### Asset Class stage

Hear all you need to know via six comprehensive workshops on residential, logistics, offices, healthcare, data centres and life sciences. Network, learn and debate with your peers in these not to-be-missed sessions

## Geo Focus stage

Join special dedicated focuses on the key MIPIM markets of France, Germany, the Nordics, Gulf, Africa, Asia, and Central and Eastern Europe.

Discover our new conference venue with a view in 2025! The Gare Maritime (registration venue in 2024), will now host MIPIM outstanding events such as the Forum des Élus and Equality of opportunities in real estate on Wednesday, the Public Private Partnerships on Thursday, and much more!