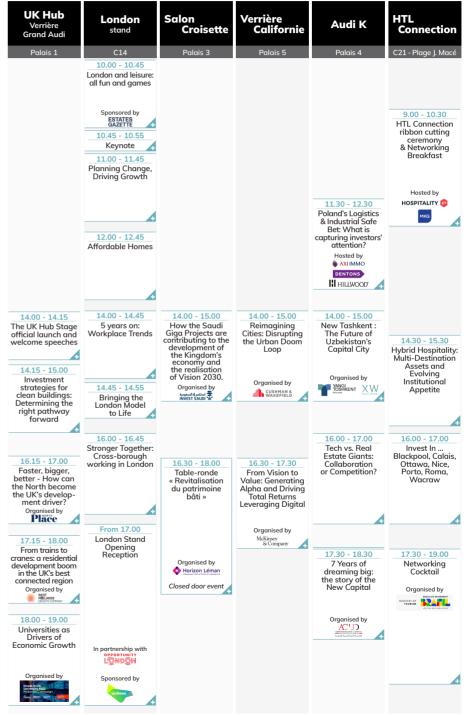

|                                                                                               |
|                                                                                |                                                                                                                                  |                                                                                                |                                                                                           | Organised by  (iii) JLL/Spark  By registration only |                                                                                                                                        |                                                                                               |



### Wednesday 12 March





### Thursday 13 March